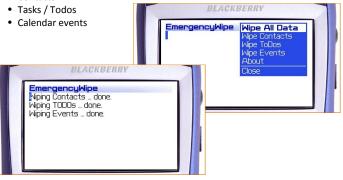

here.

## What EmergencyWipe does

If you request a wipe of your confidential data *EmergencyWipe* will delete selected data sets from your BlackBerry<sup>®</sup>. To ensure you really want to wipe that data you need to **confirm** it **twice**. So you cannot delete that data accidentially. Only if you confirmed twice the data will be wiped.



## Who should use *EmergencyWipe*

Everyone who cares about his data.

You might be in circumstances where it might be possible to loose control of your BlackBerry<sup>®</sup>. So it will be neccessary to be sure no one can access your **confidential** data.

Protecting your private data from unauthorized access is one of the most important thing you should care about.

## What will be wiped

There are currently three sets of data wiped:

Contacts



### How to recover wiped data

1. Restore from desktop application:

If you are synchronizing your data using the "BlackBerry Desktop Manager" with your favorite contact / email / task / calendar application you can easily recover your data. It is very important that you have selected "Import" (right window) at all of your "Handheld Applications" (left window).

| Device Configuration                                                                                                                              |                   | Choose Application                                                                                                                                         |                      |
|----------------------------------------------------------------------------------