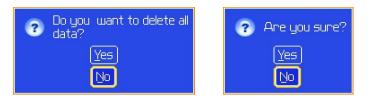

## What EmergencyWipe does

If you request a wipe of your confidential data *EmergencyWipe* will delete selected data sets from your BlackBerry<sup>®</sup>. To ensure you really want to wipe that data you need to **confirm** it **twice**. So you cannot delete that data accidentially. Only if you confirmed twice the data will be wiped.