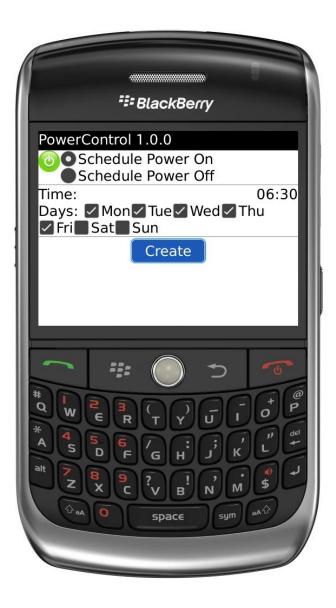

### How to use PowerControl

Setting up a new schedule for powering the BlackBerry® on or off is fairly simple. *Remember:* for every power off schedule you should add a power on schedule!

- 1. Click on "Add Schedule"
- Select "Schedule Power on" or "Schedule Power Off" according to your needs.
- 3. Set the time that you want the schedule to occur.
- 4. Click on the days that you wish to schedule a power on/off.
- 5. Select "Create."
- 6. Schedule is now shown on the main screen. Done :)