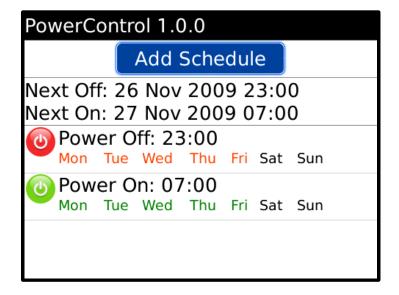

### How to use PowerControl

Setting up a new schedule for powering the BlackBerry® on or off is fairly simple. *Remember:* for every power off schedule you should add a power on schedule!

- 1. Click on "Add Schedule"
- Select "Schedule Power on" or "Schedule Power Off" according to your needs.
- 3. Set the time that you want the schedule to occur.
- 4. Click on the days that you wish to schedule a power on/off.
- 5. Select "Create."
- 6. Schedule is now shown on the main screen. Done :)